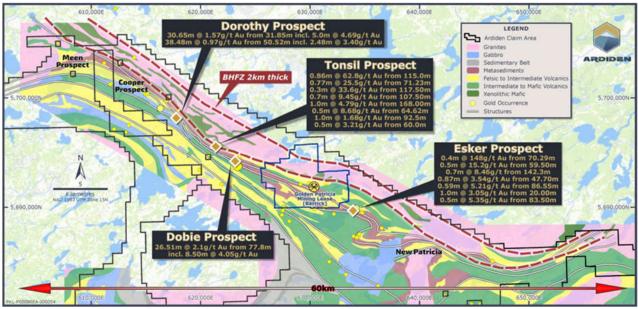

The 2022 summer exploration program tested four gold prospects (Esker, Tonsil, Dorothy and Dobie) along a 20 km strike length of the Western Hub. A total of 43 holes were completed for a total of 5,939m with most of the holes targeting the primary structure that hosts the Golden Patricia geological sequence found in the historical Golden Patricia mine. While the drill results derived from the primary structure confirm the Golden Patricia geological style, it is the results from the 3 holes which targeted the secondary and tertiary structures at Dorothy and Dobie which formed the basis for the follow-up 2023 winter program.

The results of those 3 holes indicate the secondary and tertiary structures could remain open at depth and along strike, with over 30km of untested ground and include the following assay results:

- o DR22-01 30.65m @ 1.57 g/t Au from 31.85m (Dorothy ASX 17 Aug 2022)
- o DR22-02 38.48m @ 0.97 g/t Au from 50.52m (Dorothy ASX 26 Sept 2022)
- o DB22-01 26.51m @ 2.1g/t Au from 77.8m (Dobie ASX 26 Sept 2022)

A winter program consisting of a 34 diamond drill holes for 5,473m was undertaken to test the extent of the mineralisation halo identified in Ardiden's 2022 summer drill program at the Dorothy Prospects (*Figure 3*). The assay results reported continue to drive the development of the Company's geological model, whilst adding further strength to our understanding of the shallow mineralisation zones across the Western Hub (*Figure 5*).

Results of the most recent program have increased the strike length of the highly prospective zone at the Dorothy Prospect that trends SE-NW for 900m whilst remaining open at depth and confirmed gold mineralisation in a new area of testing at the West Prospect.

In addition to the broad mineralisation zone at Dorothy and West, the continuation of higher-grade intervals appears present within the Dorothy-Dobie Trend. Importantly, they are very shallow depths with all intersecting the zone at less than 75m from surface. The results reported below confirm higher-grade intervals within the broader mineralised zones of:

- DR-23-12 with 3.00m @ 2.15 g/t from 52.00m,
- DR-23-20 with 3.34m @ 3.22 g/t from 56.60m, and
- DR-23-21 with 3.05m @ 2.99 g/t from 64.00m.

Work is currently underway to better understand this area with the 900m prospective strike length at Dorothy, the newly discovered mineralisation at the West Zone, as well as targets surrounding Dobie and Tonsil which also obtained interesting results in 2022. Current plans include hyperspectral logging, petrography, and further analysis of the historic and 2023 drilling to continue advancing the geological model for the Western Hub. Following this, the plan would be to complete a geophysical survey and some small scale drill programs to verify some of the best target areas with a view to accelerating drilling if successful.