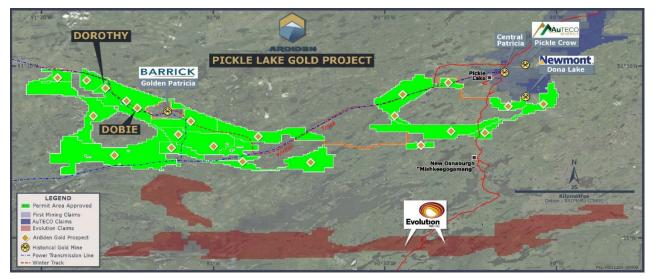

#### PICKLE LAKE GOLD PROJECT

The Pickle Lake Gold Project is comprised of 1,088 km<sup>2</sup> highly prospective landholdings with three existing gold deposits (Kasagiminnis, Dorothy and Dobie) and 23 other identified brownfield and greenfield gold prospects over a 100km wide belt (*Figure 2*).

#### ARDIDEN LIMITED DIRECTORS REPORT AND FINANCIAL REVIEW

Figure 2 – Pickle Lake's Western, Eastern and Southern Hubs, showing the 23 Gold Prospects already identified

Refer ASX 10 September 2019. The potential quantity and grades stated for the Exploration Target at Kasagiminnis is conceptual in nature and there has been insufficient exploration to define Mineral Resources across the exploration target area. It is uncertain if further exploration of these targets will produce results that permit additional Mineral Resources to be estimated.

### The Western Hub, Pickle Lake Gold Project

Work during the year was focused on the Western Hub, home to intense structural complexity, with multiple second order shear zones conducive to mineralisation across nine prospects with a >50km strike length of under-explored highly favourable geology and structural settings for gold mineralisation. This gold prospectivity is evidenced by Ardiden's 100%-owned Dorothy-Dobie Prospects (historical estimate of 99,600 oz Au @ 5.7 g/t Au (refer ASX release 2 August 2017) and the Golden Patricia mine (Barrick), which produced 619,796 oz Au @ 15.2 g/t Au between 1988-1997<sup>1</sup> and sits within the Western Hub.