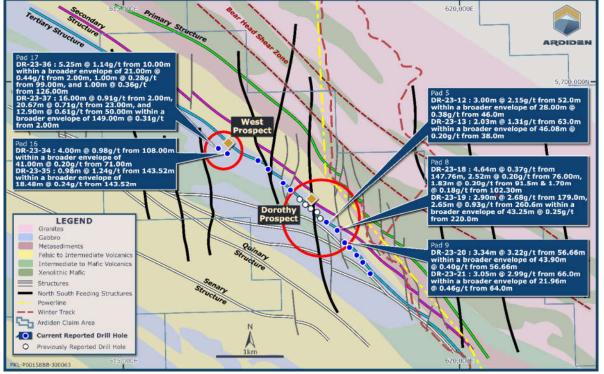

A winter program consisting of a 34 diamond drill holes for 5,473m was undertaken to test the extent of the mineralisation halo identified in Ardiden's 2022 summer drill program at the Dorothy Prospects (*Figure 3*). The assay results reported continue to drive the development of the Company's geological model, whilst adding further strength to our understanding of the shallow mineralisation zones across the Western Hub (*Figure 5*).

Results of the most recent program have increased the strike length of the highly prospective zone at the Dorothy Prospect that trends SE-NW for 900m whilst remaining open at depth and confirmed gold mineralisation in a new area of testing at the West Prospect.

# ARDIDEN LIMITED DIRECTORS REPORT AND FINANCIAL REVIEW

Figure 5 Winter drill plan over the Dorothy and West Prospect, Results reported ASX: 17 August 2022, ASX: 26 September 2022, 11 May 2023 and 7 August 2023.

In addition to the broad mineralisation zone at Dorothy and West, the continuation of higher-grade intervals appears present within the Dorothy-Dobie Trend. Importantly, they are very shallow depths with all intersecting the zone at less than 75m from surface. The results reported below confirm higher-grade intervals within the broader mineralised zones of:

- DR-23-12 with 3.00m @ 2.15 g/t from 52.00m,
- DR-23-20 with 3.34m @ 3.22 g/t from 56.60m, and
- DR-23-21 with 3.05m @ 2.99 g/t from 64.00m.

Work is currently underway to better understand this area with the 900m prospective strike length at Dorothy, the newly discovered mineralisation at the West Zone, as well as targets surrounding Dobie and Tonsil which also obtained interesting results in 2022. Current plans include hyperspectral logging, petrography, and further analysis of the historic and 2023 drilling to continue advancing the geological model for the Western Hub. Following this, the plan would be to complete a geophysical survey and some small scale drill programs to verify some of the best target areas with a view to accelerating drilling if successful.