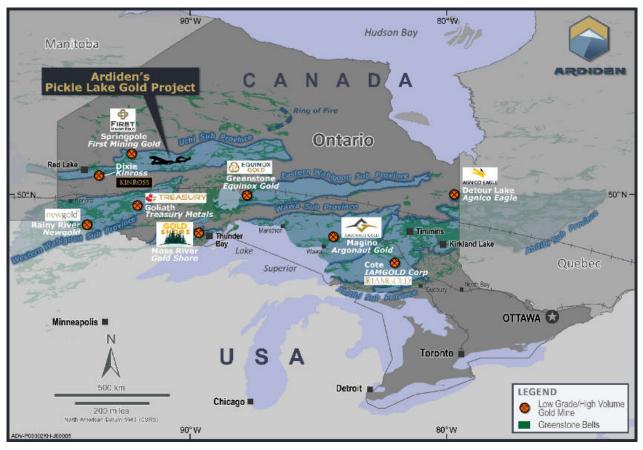

#### NATURE OF OPERATIONS AND PRINCIPAL ACTIVITIES

Ardiden Limited (ASX: ADV) is an ASX-listed gold exploration company focused on systematic gold exploration at its 100% owned Pickle Lake Gold Project in the well-endowed Uchi Geological Subprovince of north-west Ontario, Canada. The Company's District-Scale Gold Project is one of the largest continuous gold land holdings in the Uchi Belt, where Barrick, Newmont, Kinross, and Evolution all hold significant gold mine and exploration assets. Ardiden's strategic landholding is situated on the same geological belt as Red Lake, the 'Uchi' Subprovince, which has produced over 30M oz of gold to date and where new Tier-1 gold discoveries are still being made, such as Kinross Gold Corporation's (NYSE:KGC)'s Great Bear Project, which reported a maiden resource of 5MOZ Au on 13 February 2023 (*Figure 1*).

Figure 1 – Location of Ardiden's Pickle Lake Gold project within the Uchi Belt of northwest Ontario

Ardiden is solely focused on gold having sold its lithium project, over a staged disposition to Green Technology Metals (ASX:GT1) over the course of the past two years. As a result, Ardiden has \$9.35M cash on hand, a further \$4.8M held in trust at Canada Revenue Agency (CRA), and currently owns ~13 million shares in GT1 which will be released from escrow in November 2023.