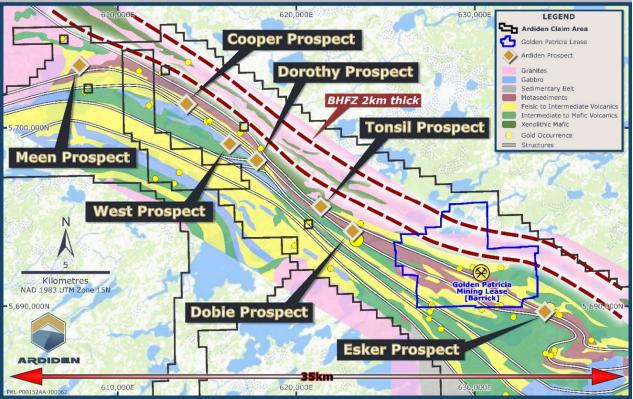

### The Western Hub, Pickle Lake Gold Project

Work during the year was focused on the Western Hub, home to intense structural complexity, with multiple second order shear zones conducive to mineralisation across nine prospects with a >50km strike length of under-explored highly favourable geology and structural settings for gold mineralisation. This gold prospectivity is evidenced by Ardiden's 100%-owned Dorothy-Dobie Prospects (historical estimate of 99,600 oz Au @ 5.7 g/t Au (refer ASX release 2 August 2017) and the Golden Patricia mine (Barrick), which produced 619,796 oz Au @ 15.2 g/t Au between 1988-1997<sup>1</sup> and sits within the Western Hub.

# ARDIDEN LIMITED DIRECTORS REPORT AND FINANCIAL REVIEW

Figure 3 – Ardiden's Western Hub which includes the Dorothy Dobie Prospects, Esker, Cooper, Meen, Tonsil, West which are along strike to the past producing Golden Patricia Mine.