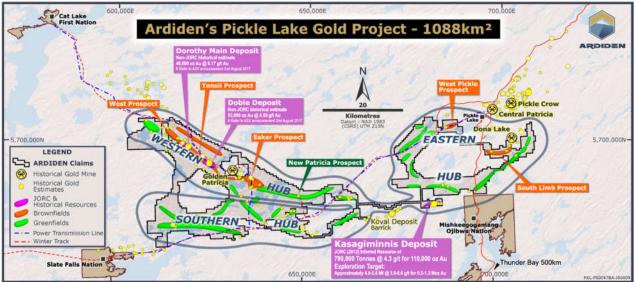

#### PICKLE LAKE GOLD PROJECT

The Pickle Lake Gold Project is comprised of 1,088 km<sup>2</sup> highly prospective landholdings with three existing gold deposits (Kasagiminnis, Dorothy and Dobie) and 23 other identified brownfield and greenfield gold prospects over a 100km wide belt (*Figure 2*).

#### ARDIDEN LIMITED DIRECTORS REPORT AND FINANCIAL REVIEW

Figure 2 – Pickle Lake's Western, Eastern and Southern Hubs, showing the 23 Gold Prospects already identified

Refer ASX 10 September 2019. The potential quantity and grades stated for the Exploration Target at Kasagiminnis is conceptual in nature and there has been insufficient exploration to define Mineral Resources across the exploration target area. It is uncertain if further exploration of these targets will produce results that permit additional Mineral Resources to be estimated.