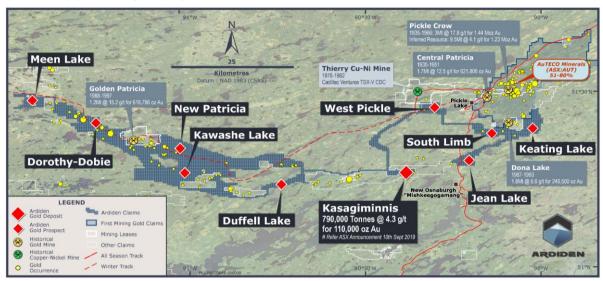

### **Pickle Lake Gold Project**

Ardiden has an existing high grade 110,000oz inferred JORC gold Resource estimate at Pickle Lake at its Kasagiminnis Deposit (790,000 tonnes at 4.3g/t gold). While this Deposit is the target of the Company's next drilling programme, aimed at progressively increasing JORC Resources, the landholding now provides multiple gold targets across a District-scale package (Figure 2) that provides for a long-term exploration pipeline of gold projects.

Figure 2- Pickle Lake to Red Lake: Gold Projects and Mining Centres

Ardiden's Pickle Lake Gold Project is located 160km east of the 27 Moz Red Lake Gold Camp (Figure 2) and is within the same Uchi Geological Subprovince. The Pickle Lake area is vastly under-explored despite being situated within a greenstone belt that has yielded more than 3 Moz of high-grade gold from four deep underground mines.