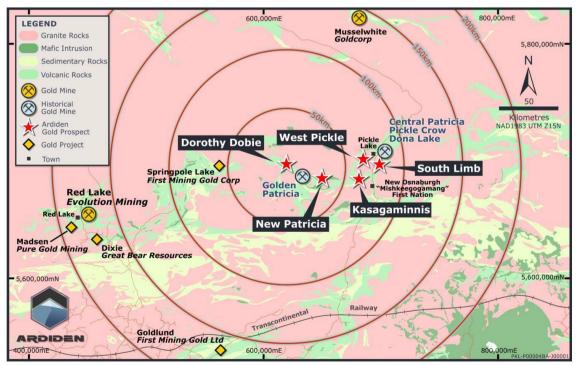

Figure 2- Pickle Lake to Red Lake: Gold Projects and Mining Centres

Ardiden's Pickle Lake Gold Project is located 160km east of the 27 Moz Red Lake Gold Camp (Figure 2) and is within the same Uchi Geological Subprovince. The Pickle Lake area is vastly under-explored despite being situated within a greenstone belt that has yielded more than 3 Moz of high-grade gold from four deep underground mines.

Figure 3- Pickle Lake to Red Lake: Gold Projects and Mining Centres

www.ardiden.com.au

**ASX Code: ADV** 