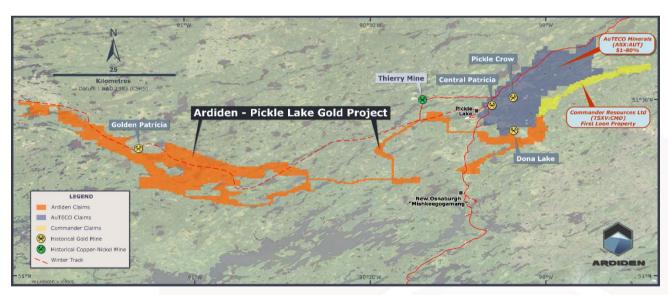

Figure 1 – Ardiden's Pickle Lake Gold Tenements showing existing and new claims

Ardiden's connected gold Properties at Pickle Lake now extends across a district-scale package (Figure 2) in the Tier 1 mining jurisdiction of Ontario and highlights the existing exploration pipeline of gold projects for the Company and its shareholders.

### **Pickle Lake Gold Project**

Ardiden has an existing high grade 110,000oz inferred JORC gold Resource estimate at Pickle Lake at its Kasagiminnis Deposit (790,000 tonnes at 4.3g/t gold). While this Deposit is the target of the Company's next drilling programme, aimed at progressively increasing JORC Resources, the landholding now provides multiple gold targets across a District-scale package (Figure 2) that provides for a long-term exploration pipeline of gold projects.